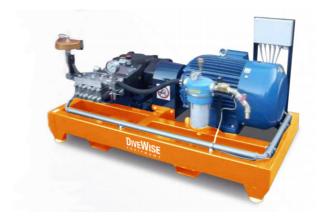

## **Electric PRO High Pressure Unit**

## 96 LPM @ 440 bar

The electric HDE440\_96 high pressure unit is built on a skid with stainless steel pump head for underwater coating removal and extreme offshore cavitation cleaning operations. The high water volume of 96 LPM at 440 bar can be used with the CW550 Pro retro gun.

## **Specifications**

Compatible with: Double CW550's,

CW1500

**Max. Pressure:** 440 bar (6,380 psi) **Max. flow:** 96 LPM (25.4 GPM)

**Power:** 75Kw, 400v, 50Hz **Weight:** 1200kg (2,645lbs) **Dimensions:** 220x145x125cm